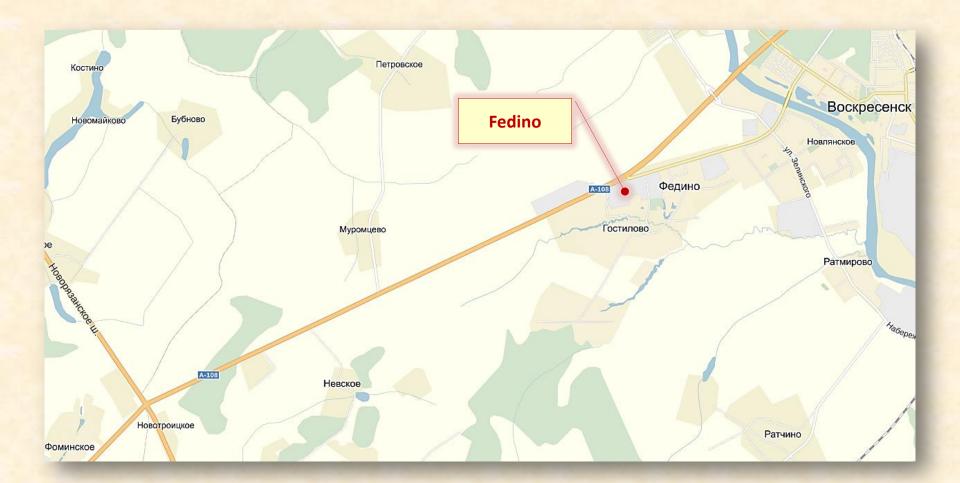

# Location on the territory of Voskresensk district

Postal address: 140209, Russian federation, Moscow region, Voskresensk district, Fedino village Vtoraya proizvodstvennaya street, structure 21