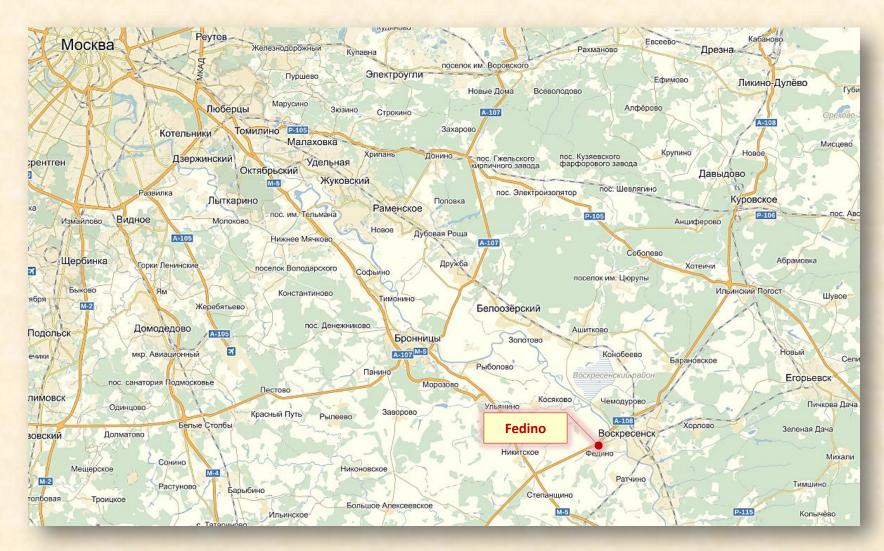

# Location on the territory of the Moscow region

Postal address: 140209, Russian federation, Moscow region, Voskresensk district, Fedino village Vtoraya proizvodstvennaya street, structure 21