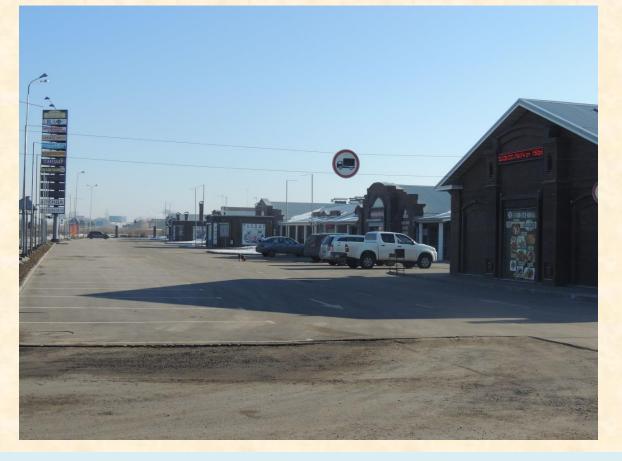

### **Trade and retail complex – the first line**

#### **Comments:**

- On the first line there are 22 trade pavilions
- the area of trade pavilions are from 17 to 57 square meters
- convenient parking for transport on 200 cars