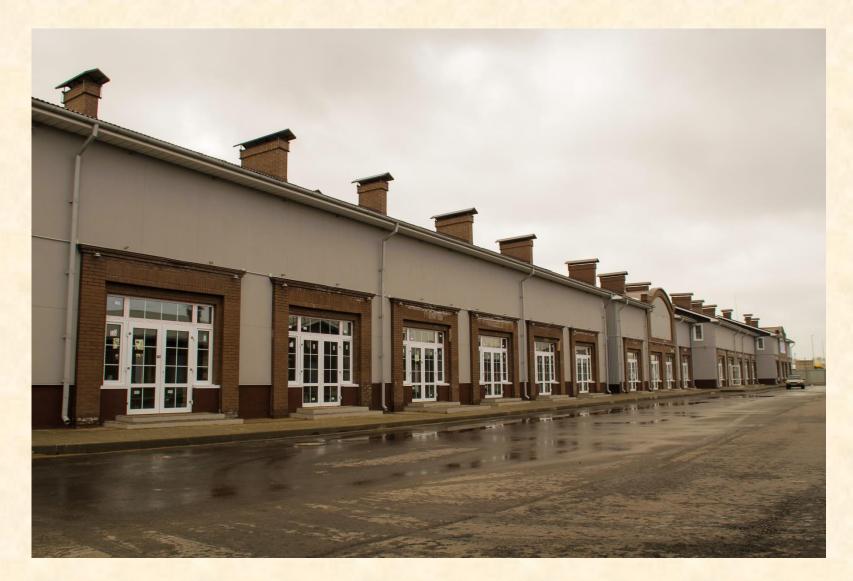

### **Trade and retail complex – the first line**

#### **Comments:**

- On the first line there are 22 trade pavilions
- the area of trade pavilions are from 17 to 57 square meters
- convenient parking for transport on 200 cars