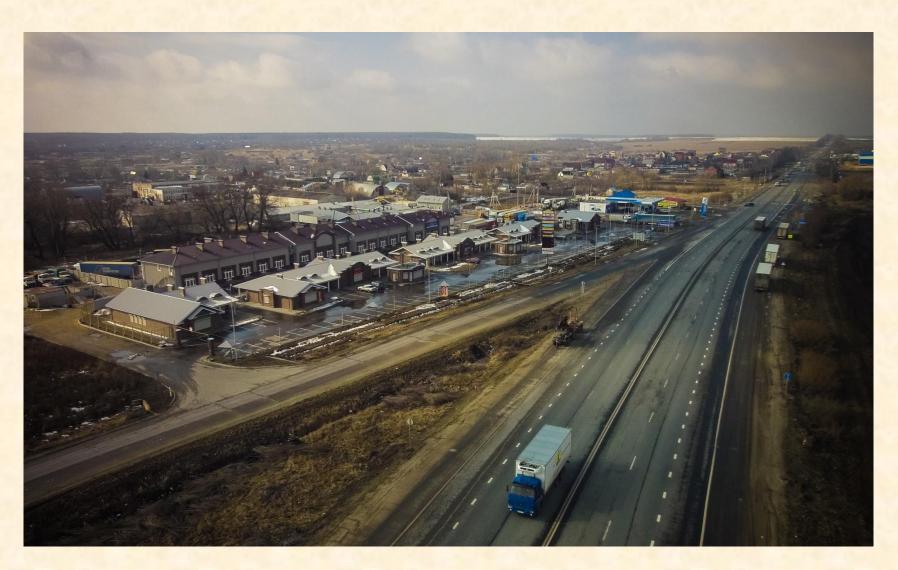

### **Trade and retail complex – the first line**

#### **Comments:**

- On the first line there are 22 trade pavilions
- the area of trade pavilions are from 17 to 57 square meters
- convenient parking for transport on 200 cars

#### Industrial and warehouse complex – the second line

#### **Comments:**

- On the second line there are 2 two-storeyed buildings
- The area of buildings are 650 and 1300 square meters