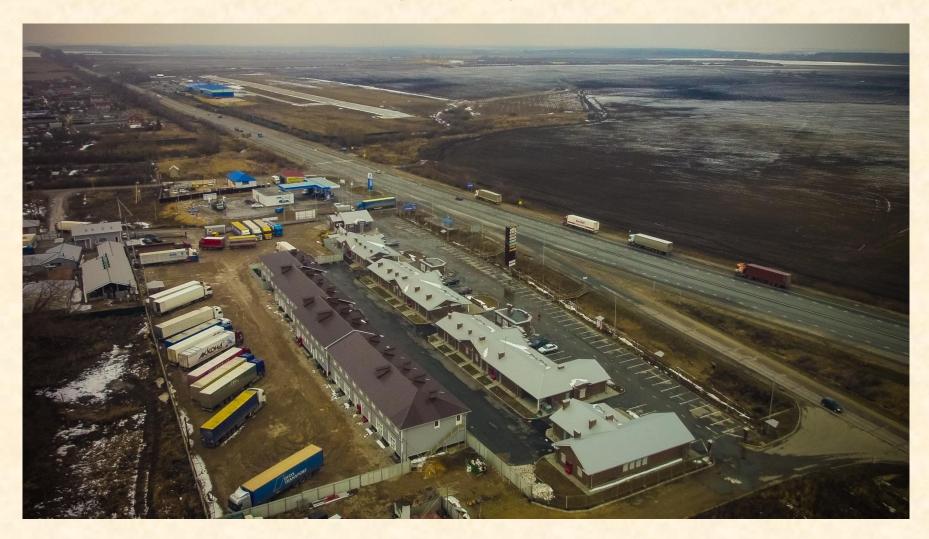

### **Trade and retail complex – the first line**

#### **Comments:**

- On the first line there are 22 trade pavilions
- the area of trade pavilions are from 17 to 57 square meters
- convenient parking for transport on 200 cars

#### Industrial and warehouse complex – the second line

#### **Comments:**

- On the second line there are 2 two-storeyed buildings
- The area of buildings are 650 and 1300 square meters