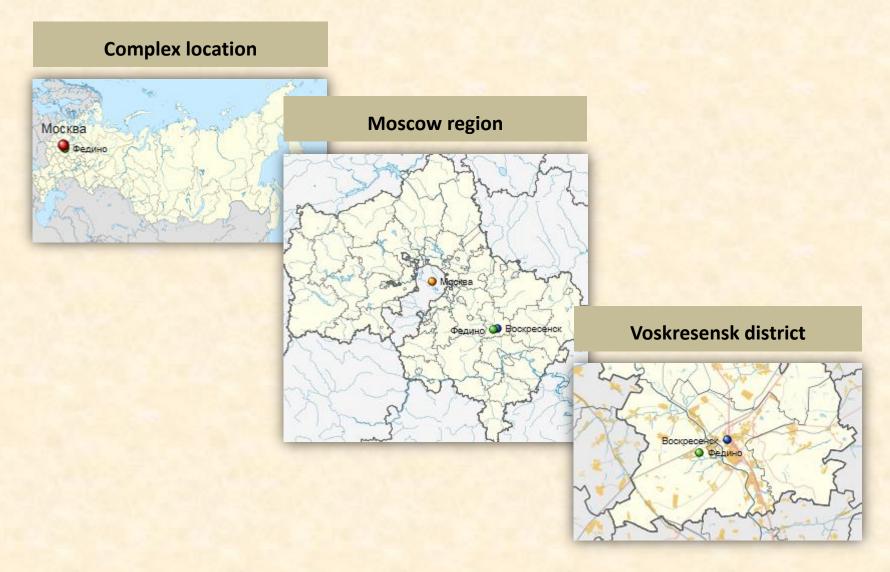

## **Complex location**

# Location on the territory of the Moscow region

# Location on the territory of Voskresensk district