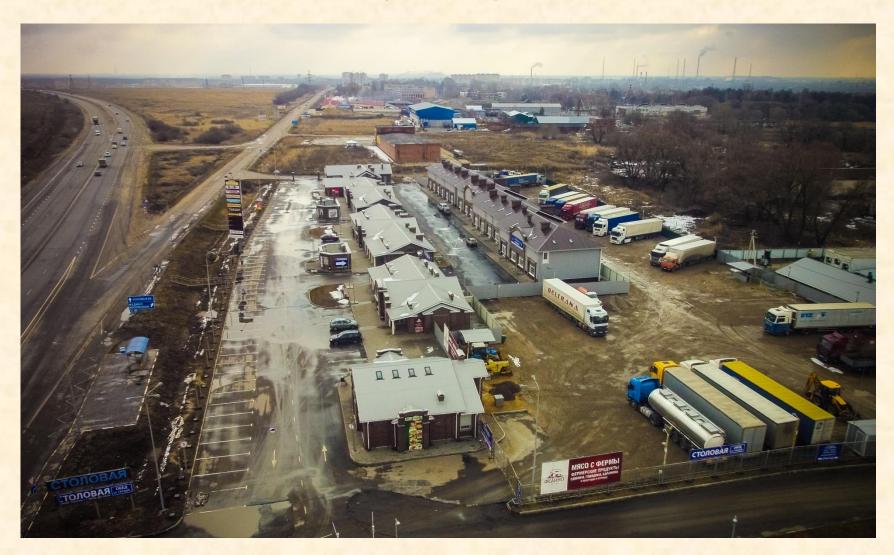

### **Trade and retail complex – the first line**

#### **Comments:**

- On the first line there are 22 trade pavilions
- the area of trade pavilions are from 17 to 57 square meters
- convenient parking for transport on 200 cars

#### Industrial and warehouse complex – the second line

#### **Comments:**

- On the second line there are 2 two-storeyed buildings
- The area of buildings are 650 and 1300 square meters