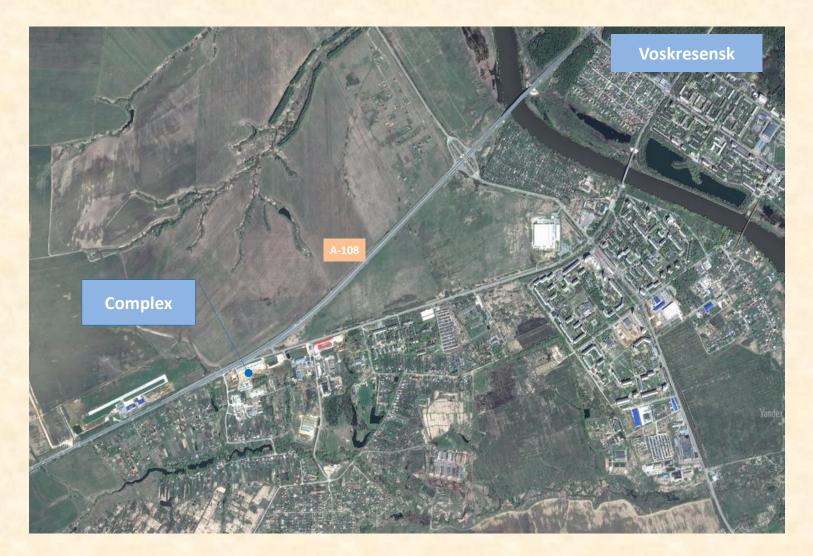

## Location - the photo from the satellite

**Transport availability is very comfortable.** There is an automobile access road with the federal highway A-108 providing an exit to any directions. The nearest airports – Bykovo (63 km) and Domodedovo (72 km).