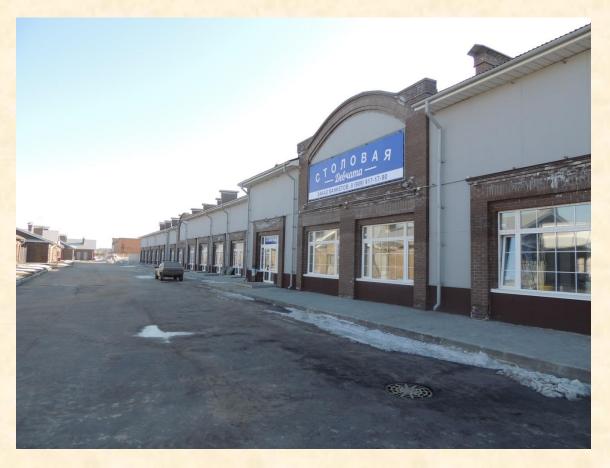

### **Trade and retail complex – the first line**

#### **Comments:**

- On the first line there are 22 trade pavilions
- the area of trade pavilions are from 17 to 57 square meters
- convenient parking for transport on 200 cars